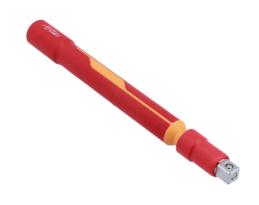

## Insulated Locking Extension Bar 1/2"D 250mm

A 250mm insulated 1/2"D extension bar featuring a socket locking mechanism with a fully insulated pull-back quick release collar, designed to protect up to 1000V for use on hybrid and electric vehicles. VDE certified.

## **Additional Information**

- Size: 250mm long x 1/2"D, with a fully insulated socket locking mechanism.
- For use with 1/2"D insulated sockets, see Laser Part Nos . 7988 7997 (11mm 19mm).
- Manufactured from chrome vanadium.
- Safe operator use for live voltages up to 1000V AC / 1500V DC. VDE certified. IEC60900:2018 approved for 1000V safe working.
- Shorter, 125mm extension bar also available, Part No. 8391. Also available in 3/8"D, Part Nos. 8389 (125mm) and 8390 (250mm).