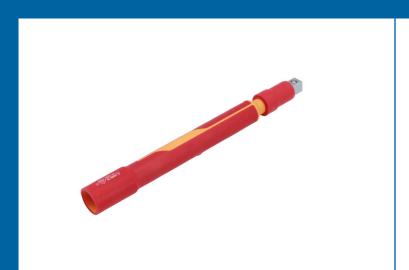

## Insulated Locking Extension Bar 1/2"D 250mm

A 250mm insulated 1/2"D extension bar featuring a socket locking mechanism with a fully insulated pull-back quick release collar, designed to protect up to 1000V for use on hybrid and electric vehicles. VDE certified.

## **Additional Information**

- Size: 250mm long x 1/2"D, with a fully insulated socket locking mechanism.
- For use with 1/2"D insulated sockets, see Laser Part Nos . 7988 7997 (11mm 19mm).
- Manufactured from chrome vanadium.
- Safe operator use for live voltages up to 1000V AC / 1500V DC. VDE certified. IEC60900:2018 approved for 1000V safe working.
- Shorter, 125mm extension bar also available, Part No. 8391. Also available in 3/8"D, Part Nos. 8389 (125mm) and 8390 (250mm).